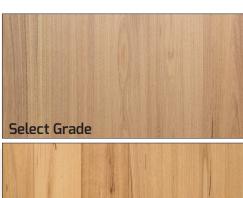

|             |     | * |
|-------------|-----|---|
| Feature Gra | ade |   |

|                                                                                                              | Select Grade                                                                                                                                               | Feature Grade                                          |
|--------------------------------------------------------------------------------------------------------------|------------------------------------------------------------------------------------------------------------------------------------------------------------|--------------------------------------------------------|
| Gum vein and pockets Filled cracks and knots                                                                 | Minimal<br>Minimal                                                                                                                                         | Maximum<br>Maximum                                     |
| Pack size Pack size Appearance Coating Construction Profile Ability to sand & re-coat Length Pieces per pack | 190 x 15. 2.12 m2 p<br>160 x 15. 1.79 m2 p<br>Crown Cut, Brush f<br>8 coats, hard wear<br>Hardwood ply. Bala<br>Tongue and Groove<br>Yes<br>80% at 1860mm. | per pack<br>finish<br>ing UV oil<br>anced construction |